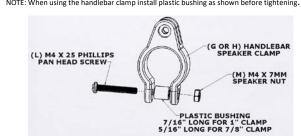

NOTE: When using the handlebar clamp install plastic bushing as shown before tightening.