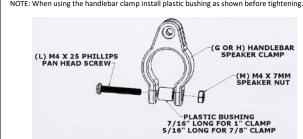

NOTE: When using the handlebar clamp install plastic bushing as shown before tightening.