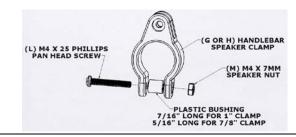

NOTE: When using the handlebar clamp install plastic bushing as shown before tightening.