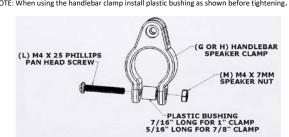

NOTE: When using the handlebar clamp install plastic bushing as shown before tightening.