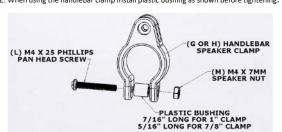

NOTE: When using the handlebar clamp install plastic bushing as shown before tightening.