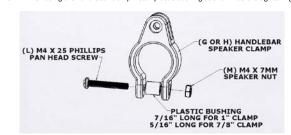

NOTE: When using the handlebar clamp install plastic bushing as shown before tightening.