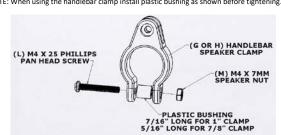

NOTE: When using the handlebar clamp install plastic bushing as shown before tightening.