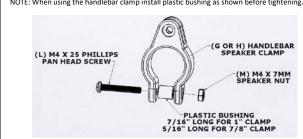

NOTE: When using the handlebar clamp install plastic bushing as shown before tightening.