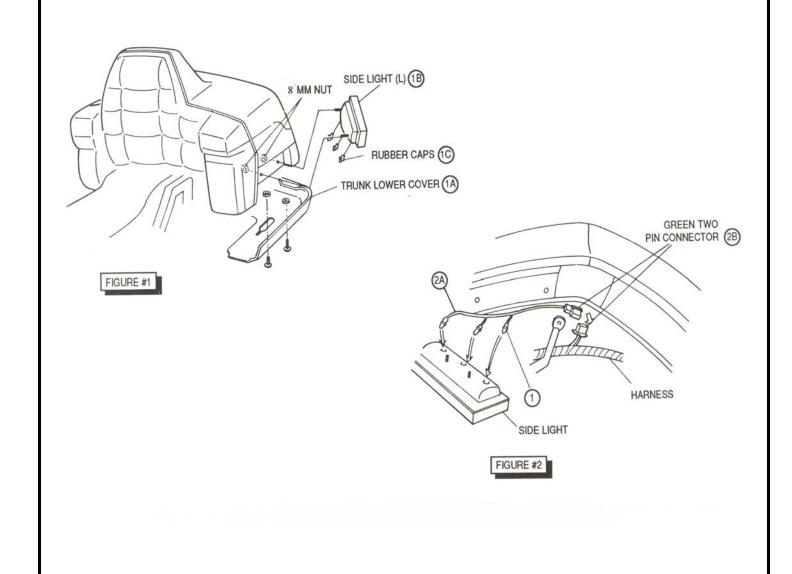

## Revised 7/25/2017

ITEMS REQUIRED: 8MM OPEN END WRENCH 32 PHILLIPS SCREWDRIVER

- 1. UNFASTEN & REMOVE TRUNK LOWER COVER (FIG. 1A)
- 2. REMOVE L/R SIDE LIGHTS (FIG. 1B)
- 3. REMOVE THE RUBBER PLUGS FROM L/R LIGHTS (FIG. 1C) PLUG BULBS INTO ALIGNING LIGHT SOCKETS. (FIG. 2A)
- 4. PLUG L/R GREEN HARNESS CONNECTORS (FIG. 2B) INTO GREEN CONNECTORS LOCATED UNDER TRUNK.
- 5. CHECK LIGHTS BY TURNING IGNITION SWITCH TO "ON" POSITION.
- 6. TURN IGNITION SWITCH TO "OFF" POSITION AND REINSTALL L/R LIGHTS.
- 7. REPLACE TRUNK COVER, MAKING CERTAIN HARNESS ASSEMBLIES ARE NOT PINCHED.