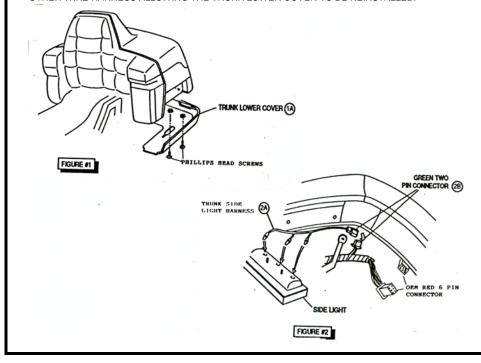

### INSTALLATION:

- 1. UNFASTEN AND REMOVE THE TRUNK LOWER COVER (FIG. #1) BY REMOVING THE FOUR PHILLIPS HEAD SCREWS.
- LOCATE THE TRUNK SIDE LIGHT HARNESS (2A) AND DISCONNECT THE LEFT AND RIGHT SIDE 2 PIN CONNECTOR MARKED (2B).
- AT THIS (2B) CONNECTOR, PLUG IN THE LEFT AND RIGHT SIDE MALE AND FEMALE 2 PIN CONNECTOR ON THE ATTACHED 2-440 TRUNK TURNSIGNAL KIT.
- 4. LOCATE THE RED 6 PIN CONNECTOR COMING OFF THE SAME BIKE WIRE HARNESS THAT PLUGS TO THE LEFT AND RIGHT SIDES UNDER THE TRUNK HANDLE AND DISCONNECT.
- 5. AT THIS 6 PIN CONNECTOR, PLUG IN THE LEFT AND RIGHT SIDE MALE AND FEMALE 6 PIN CONNECTORS PROVIDED ON THE 2-440 TRUNK TURNSIGNAL KIT.
- CHECK THE TURNSIGNALS FOR PROPER OPERATION AND THEN TUCK THE WIRES UP WITH THE OTHER WIRE HARNESS ALLOWING THE TRUNK LOWER COVER TO BE REINSTALLED.

## **BIG BIKE PARTS** INSTALLATION INSTRUCTIONS

TRUNK TURNSIGNAL KIT PART NO. 2-440

FOR HONDA GL1500/6 MODEL

Copyright<sup>®</sup> 1995 by Big Bike Parts, Inc. No part of this instruction sheet may be reproduced without the written permission of Big Bike Parts, Inc.<sup>®</sup>

## Revised 7/25/2017

ITEMS REQUIRED:

#2 PHILLIPS SCREWDRIVER

REQUIRES BIG BIKE PARTS #2-282 TRUNK SIDE LIGHT HARNESS

### INSTALLATION:

- UNFASTEN AND REMOVE THE TRUNK LOWER COVER (FIG. #1) BY REMOVING THE FOUR PHILLIPS HEAD SCREWS.
- LOCATE THE TRUNK SIDE LIGHT HARNESS (2A) AND DISCONNECT THE LEFT AND RIGHT SIDE 2 PIN CONNECTOR MARKED (2B).
- 3. AT THIS (2B) CONNECTOR, PLUG IN THE LEFT AND RIGHT SIDE MALE AND FEMALE 2 PIN CONNECTOR ON THE ATTACHED 2-440 TRUNK TURNSIGNAL KIT.
- LOCATE THE RED 6 PIN CONNECTOR COMING OFF THE SAME BIKE WIRE HARNESS THAT PLUGS TO THE LEFT AND RIGHT SIDES UNDER THE TRUNK HANDLE AND DISCONNECT.
- AT THIS 6 PIN CONNECTOR, PLUG IN THE LEFT AND RIGHT SIDE MALE AND FEMALE 6 PIN CONNECTORS PROVIDED ON THE 2-440 TRUNK TURNSIGNAL KIT.
- CHECK THE TURNSIGNALS FOR PROPER OPERATION AND THEN TUCK THE WIRES UP WITH THE OTHER WIRE HARNESS ALLOWING THE TRUNK LOWER COVER TO BE REINSTALLED.