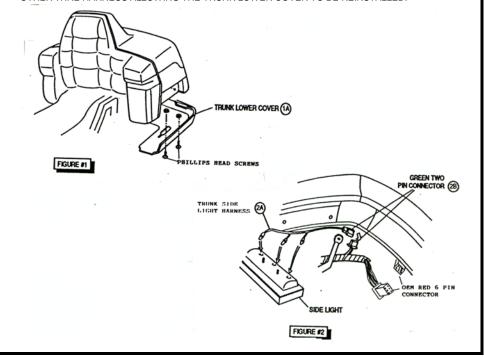

### INSTALLATION:

- 1. UNFASTEN AND REMOVE THE TRUNK LOWER COVER (FIG. #1) BY REMOVING THE FOUR PHILLIPS HEAD SCREWS.
- LOCATE THE TRUNK SIDE LIGHT HARNESS (2A) AND DISCONNECT THE LEFT AND RIGHT SIDE 2 PIN CONNECTOR MARKED (2B).
- AT THIS (2B) CONNECTOR, PLUG IN THE LEFT AND RIGHT SIDE MALE AND FEMALE 2 PIN CONNECTOR ON THE ATTACHED 2-440 TRUNK TURNSIGNAL KIT.
- 4. LOCATE THE RED 6 PIN CONNECTOR COMING OFF THE SAME BIKE WIRE HARNESS THAT PLUGS TO THE LEFT AND RIGHT SIDES UNDER THE TRUNK HANDLE AND DISCONNECT.
- 5. AT THIS 6 PIN CONNECTOR, PLUG IN THE LEFT AND RIGHT SIDE MALE AND FEMALE 6 PIN CONNECTORS PROVIDED ON THE 2-440 TRUNK TURNSIGNAL KIT.
- CHECK THE TURNSIGNALS FOR PROPER OPERATION AND THEN TUCK THE WIRES UP WITH THE OTHER WIRE HARNESS ALLOWING THE TRUNK LOWER COVER TO BE REINSTALLED.

## **BIG BIKE PARTS** INSTALLATION INSTRUCTIONS

TRUNK TURNSIGNAL KIT PART NO. 2-440

FOR HONDA GL1500/6 MODEL

Copyright<sup>®</sup> 1995 by Big Bike Parts, Inc. No part of this instruction sheet may be reproduced without the written permission of Big Bike Parts, Inc.<sup>®</sup>

## Revised 7/25/2017

ITEMS REQUIRED:

#2 PHILLIPS SCREWDRIVER

REQUIRES BIG BIKE PARTS #2-282 TRUNK SIDE LIGHT HARNESS

### INSTALLATION:

- UNFASTEN AND REMOVE THE TRUNK LOWER COVER (FIG. #1) BY REMOVING THE FOUR PHILLIPS HEAD SCREWS.
- LOCATE THE TRUNK SIDE LIGHT HARNESS (2A) AND DISCONNECT THE LEFT AND RIGHT SIDE 2 PIN CONNECTOR MARKED (2B).
- 3. AT THIS (2B) CONNECTOR, PLUG IN THE LEFT AND RIGHT SIDE MALE AND FEMALE 2 PIN CONNECTOR ON THE ATTACHED 2-440 TRUNK TURNSIGNAL KIT.
- LOCATE THE RED 6 PIN CONNECTOR COMING OFF THE SAME BIKE WIRE HARNESS THAT PLUGS TO THE LEFT AND RIGHT SIDES UNDER THE TRUNK HANDLE AND DISCONNECT.
- AT THIS 6 PIN CONNECTOR, PLUG IN THE LEFT AND RIGHT SIDE MALE AND FEMALE 6 PIN CONNECTORS PROVIDED ON THE 2-440 TRUNK TURNSIGNAL KIT.
- CHECK THE TURNSIGNALS FOR PROPER OPERATION AND THEN TUCK THE WIRES UP WITH THE OTHER WIRE HARNESS ALLOWING THE TRUNK LOWER COVER TO BE REINSTALLED.