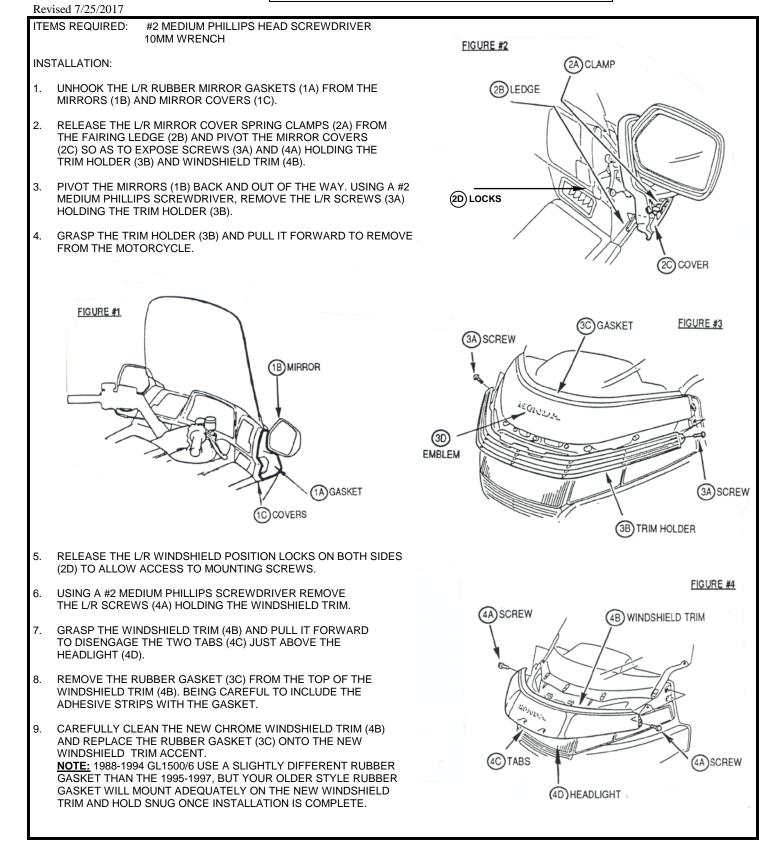

## **BIG BIKE PARTS**<sup>®</sup> INSTALLATION INSTRUCTIONS

WINDSHIELD ACCENT TRIM

## NO. 2-451

FOR HONDA GL1500 GOLD WING MODEL

Copyright<sup>®</sup> 1996 by Big Bike Parts, Inc. No part of this instruction sheet may be reproduced without the written permission of Big Bike Parts, Inc.