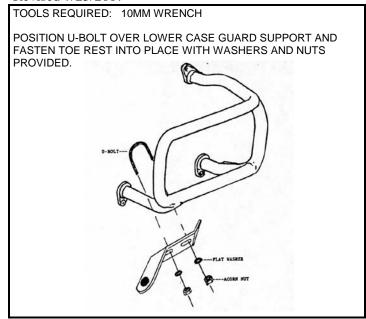

Revised 7/25/2017 TOOLS REQUIRED: 10MM WRENCH POSITION U-BOLT OVER LOWER CASE GUARD SUPPORT AND FASTEN TOE REST INTO PLACE WITH WASHERS AND NUTS PROVIDED.