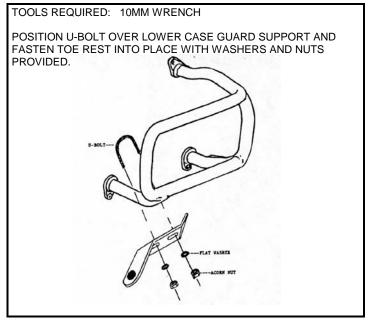

Revised 7/25/2017 TOOLS REQUIRED: 10MM WRENCH POSITION U-BOLT OVER LOWER CASE GUARD SUPPORT AND FASTEN TOE REST INTO PLACE WITH WASHERS AND NUTS PROVIDED.