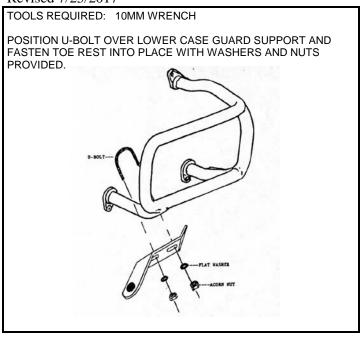

Revised 7/25/2017 TOOLS REQUIRED: 10MM WRENCH POSITION U-BOLT OVER LOWER CASE GUARD SUPPORT AND FASTEN TOE REST INTO PLACE WITH WASHERS AND NUTS PROVIDED.