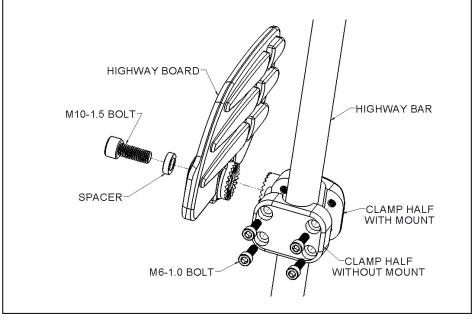

## INSTALLATION INSTRUCTIONS

VANTAGE HIGHWAY BOARD SETS

UNIVERSAL 1" & 1 1/4" BAR

PART # 21-335, 21-336

Revised 08/13/13

TOOLS NEEDED:

8 MM ALLEN WRENCH. 5 MM ALLEN WRENCH. THREAD LOCK

COMPOUND

NOTE: THREAD LOCK COMPOUND SHOULD BE USED ON ALL HARDWARE.

NOTE: BE AWARE THAT IMPROPER POSITIONING MAY REDUCE CORNERING CLEARANCE.

DO NOT MOUNT IN A POSITION THAT MAY REDUCE ANY SAFE CLEARANCE.

- 1. STARTING ON THE RIGHT SIDE, CLEAN THE AREA ON THE HIGHWAY BAR WHERE YOU WANT TO MOUNT THE BOARD.
- 2. ASSEMBLE THE TWO CLAMPS ON THE TUBE AS SHOWN IN THE DIAGRAM BELOW.
- 3. INSTALL THE FOUR M6-1.0 X 18MM LONG ALLEN BOLTS IN THE CLAMPS BUT DO NOT TIGHTEN.
- 4. PLACE THE SPACER ON THE M10-1.5 X 25MM LONG ALLEN BOLT.
- INSERT THE M10 BOLT AND SPACER THOUGH THE HIGHWAY BOARD AND THREAD IT INTO THE CLAMP BUT DO NOT TIGHTEN. SEE DIAGRAM BELOW.
- POSITION THE BOARD AT THE HEIGHT AND ANGLE YOU LIKE AND TIGHTEN ALL BOLTS.
- 7. REPEAT STEPS 1 THROUGH 6 ON THE LEFT SIDE.