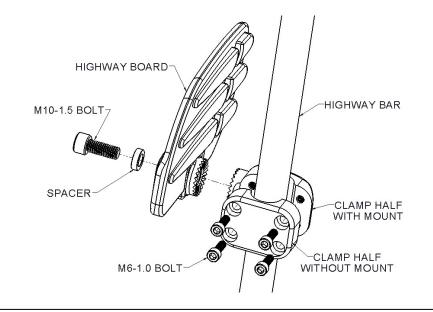

## **INSTALLATION INSTRUCTIONS**

**VANTAGE HIGHWAY BOARD SETS** 

UNIVERSAL 1" & 1 1/4" BAR

PART # 21-335, 21-336

Revised 08/13/13

TOOLS NEEDED: 8 MM ALLEN WRENCH, 5 MM ALLEN WRENCH, THREAD LOCK

COMPOUND

NOTE: THREAD LOCK COMPOUND SHOULD BE USED ON ALL HARDWARE.

NOTE: BE AWARE THAT IMPROPER POSITIONING MAY REDUCE CORNERING CLEARANCE.

DO NOT MOUNT IN A POSITION THAT MAY REDUCE ANY SAFE CLEARANCE.

- STARTING ON THE RIGHT SIDE, CLEAN THE AREA ON THE HIGHWAY BAR WHERE YOU WANT TO MOUNT THE BOARD.
- 2. ASSEMBLE THE TWO CLAMPS ON THE TUBE AS SHOWN IN THE DIAGRAM BELOW.
- 3. INSTALL THE FOUR M6-1.0 X 18MM LONG ALLEN BOLTS IN THE CLAMPS BUT DO NOT TIGHTEN.
- 4. PLACE THE SPACER ON THE M10-1.5 X 25MM LONG ALLEN BOLT.
- 5. INSERT THE M10 BOLT AND SPACER THOUGH THE HIGHWAY BOARD AND THREAD IT INTO THE CLAMP BUT DO NOT TIGHTEN. SEE DIAGRAM BELOW.
- POSITION THE BOARD AT THE HEIGHT AND ANGLE YOU LIKE AND TIGHTEN ALL BOLTS.
- 7. REPEAT STEPS 1 THROUGH 6 ON THE LEFT SIDE.