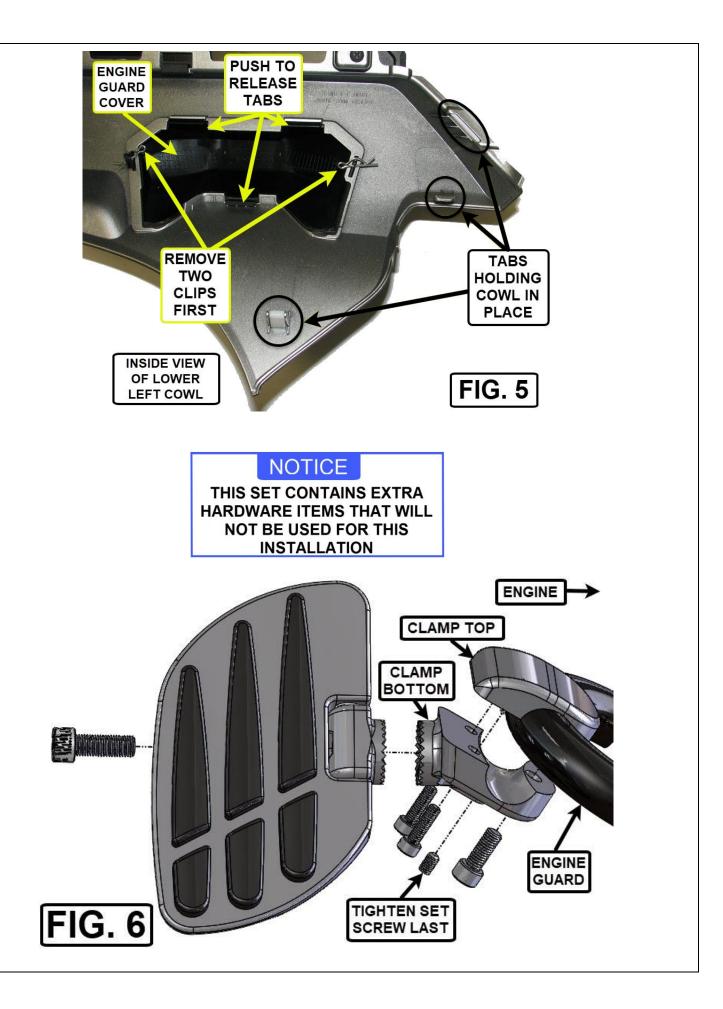

|
|                                                                                                                                                                | LEFT<br>LOWER<br>COWL TAB | LOWER                                                                          |                          | PULL STRAIGHT<br>OUT TO RELEASE<br>GROMMET                    |                                |
| FIG. 3                                                                                                                                                         |                           | SHROUD<br>LEFT<br>EXHAUST<br>HEAT SHIELD                                       | -                        |                                                               | FIG. 4                         |