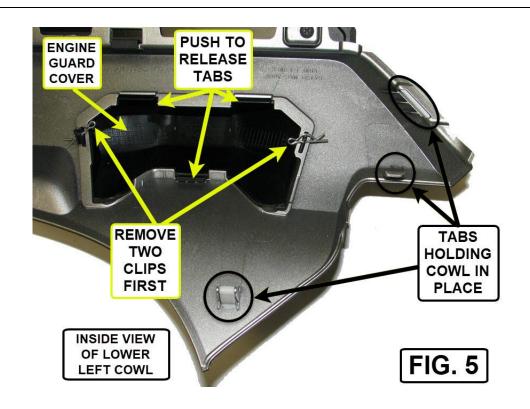

## INSTALLATION:

- 1. STARTING ON THE LEFT SIDE OF THE BIKE, REMOVE THE TWO SCREWS IN FIG. 1. PULL FORWARD ON THE LEFT FOG LIGHT COVER TO REMOVE IT.
- 2. USE A 5MM ALLEN WRENCH TO REMOVE THE TWO ALLEN SCREWS IN THE LEFT LOWER COWL (FIG. 2).
- 3. PULL BACK SLIGHTLY ON THE REAR OF THE LEFT LOWER COWL TO RELEASE IT.
- 4. USING FIG. 3 AND FIG. 5 FOR REFERENCE, CAREFULLY RELEASE THE LEFT LOWER COWL TAB FROM THE LOWER SHROUD.
- 5. RELEASE THE RUBBER GROMMET IN THE CENTER OF THE LEFT LOWER COWL (FIG. 4).
- 6. SLIGHTLY PULL OUT ON THE BACK AND BOTTOM OF THE LEFT LOWER COWL AND SLIDE IT FORWARD AND OUT TO RELEASE THE TAB HOLDING THE FRONT OF THE LOWER COWL. REMOVE THE LEFT LOWER COWL AND PLACE IT ON A CLEAN TOWEL OR SOFT SURFACE TO AVOID SCRATCHING.
- 7. REMOVE THE TWO CLIPS FROM THE ENGINE GUARD COVER (FIG. 5 SHOWS INSIDE OF THE LEFT LOWER COWL) CLIPS WILL NOT BE REUSED.
- 8. PRESS THE THREE TABS INSIDE THE LOWER COWL TO RELEASE THEM AND REMOVE THE ENGINE GUARD COVER. COVER WILL NOT BE REUSED.
- 9. PLACE ONE OF THE CLAMP TOPS ON THE ENGINE GUARD AS SHOWN IN FIG. 6.
- 10. REPEAT STEPS 1 THROUGH 6 IN REVERSE ORDER.
- 11. REFERENCE FIG. 6 TO INSTALL THE CLAMP BOTTOM AND THE LEFT HIGHWAY PEG. (DO NOT TIGHTEN. CLAMP CAN MOVE FORWARD OR BACK SLIGHTLY TO ADJUST POSITION/ANGLE OF THE BOARD.) ONCE IT IS IN THE DESIRED POSITION, TIGHTEN ALL BOLTS, AND THE SET SCREW LAST.
- 12. REPEAT ON THE RIGHT SIDE OF THE BIKE.