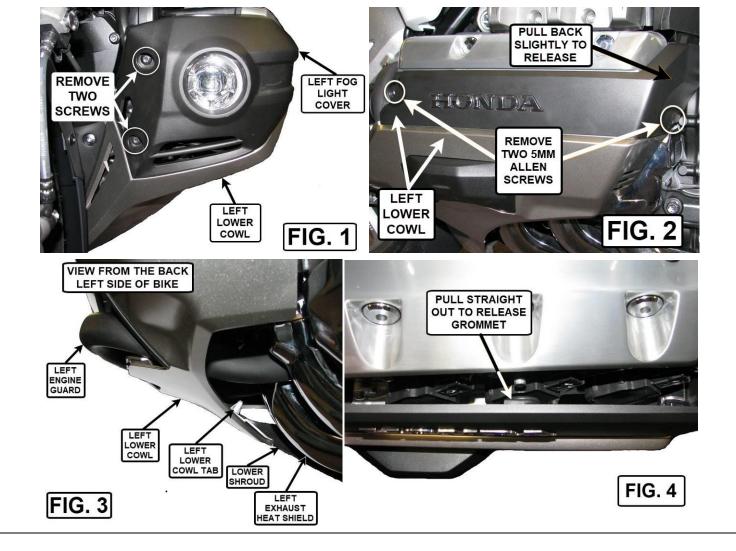

## INSTALLATION:

- 1. STARTING ON THE LEFT SIDE OF THE BIKE, REMOVE THE TWO SCREWS IN FIG. 1. PULL FORWARD ON THE LEFT FOG LIGHT COVER TO REMOVE IT.
- 2. USE A 5MM ALLEN WRENCH TO REMOVE THE TWO ALLEN SCREWS IN THE LEFT LOWER COWL (FIG. 2).
- 3. PULL BACK SLIGHTLY ON THE REAR OF THE LEFT LOWER COWL TO RELEASE IT.
- 4. USING FIG. 3 AND FIG. 5 FOR REFERENCE, CAREFULLY RELEASE THE LEFT LOWER COWL TAB FROM THE LOWER SHROUD.
- 5. RELEASE THE RUBBER GROMMET IN THE CENTER OF THE LEFT LOWER COWL (FIG. 4).
- 6. SLIGHTLY PULL OUT ON THE BACK AND BOTTOM OF THE LEFT LOWER COWL AND SLIDE IT FORWARD AND OUT TO RELEASE THE TAB HOLDING THE FRONT OF THE LOWER COWL. REMOVE THE LEFT LOWER COWL AND PLACE IT ON A CLEAN TOWEL OR SOFT SURFACE TO AVOID SCRATCHING.
- 7. REMOVE THE TWO CLIPS FROM THE ENGINE GUARD COVER (FIG. 5 SHOWS INSIDE OF THE LEFT LOWER COWL) CLIPS WILL NOT BE REUSED.
- 8. PRESS THE THREE TABS INSIDE THE LOWER COWL TO RELEASE THEM AND REMOVE THE ENGINE GUARD COVER. COVER WILL NOT BE REUSED.
- 9. PLACE ONE OF THE CLAMP TOPS ON THE ENGINE GUARD AS SHOWN IN FIG. 6.
- 10. REPEAT STEPS 1 THROUGH 6 IN REVERSE ORDER.
- 11. REFERENCE FIG. 6 TO INSTALL THE CLAMP BOTTOM AND THE LEFT HIGHWAY PEG. (DO NOT TIGHTEN. CLAMP CAN MOVE FORWARD OR BACK SLIGHTLY TO ADJUST POSITION/ANGLE OF THE BOARD.) ONCE IT IS IN THE DESIRED POSITION, TIGHTEN ALL BOLTS, AND THE SET SCREW LAST.
- 12. REPEAT ON THE RIGHT SIDE OF THE BIKE.