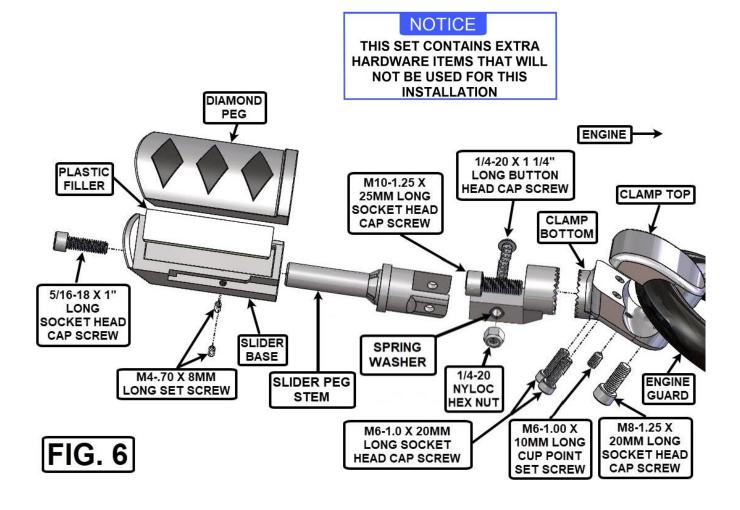

## INSTALLATION:

- 1. STARTING ON THE LEFT SIDE OF THE BIKE, REMOVE THE TWO SCREWS IN FIG. 1. PULL FORWARD ON THE LEFT FOG LIGHT COVER TO REMOVE IT.
- 2. USE A 5MM ALLEN WRENCH TO REMOVE THE TWO ALLEN SCREWS IN THE LEFT LOWER COWL (FIG. 2).
- 3. PULL BACK SLIGHTLY ON THE REAR OF THE LEFT LOWER COWL TO RELEASE IT.
- 4. USING FIG. 3 AND FIG. 5 FOR REFERENCE, CAREFULLY RELEASE THE LEFT LOWER COWL TAB FROM THE LOWER SHROUD.
- 5. RELEASE THE RUBBER GROMMET IN THE CENTER OF THE LEFT LOWER COWL (FIG. 4).
- 6. SLIGHTLY PULL OUT ON THE BACK AND BOTTOM OF THE LEFT LOWER COWL AND SLIDE IT FORWARD AND OUT TO RELEASE THE TAB HOLDING THE FRONT OF THE LOWER COWL. REMOVE THE LEFT LOWER COWL AND PLACE IT ON A CLEAN TOWEL OR SOFT SURFACE TO AVOID SCRATCHING.
- 7. REMOVE THE TWO CLIPS FROM THE ENGINE GUARD COVER (FIG. 5 SHOWS INSIDE OF THE LEFT LOWER COWL) CLIPS WILL NOT BE REUSED.
- 8. PRESS THE THREE TABS INSIDE THE LOWER COWL TO RELEASE THEM AND REMOVE THE ENGINE GUARD COVER. COVER WILL NOT BE REUSED.
- 9. PLACE ONE OF THE CLAMP TOPS ON THE ENGINE GUARD AS SHOWN IN FIG. 6.
- 10. REPEAT STEPS 1 THROUGH 6 IN REVERSE ORDER.
- 11. REFERENCE FIG. 6 TO INSTALL THE CLAMP BOTTOM AND THE LEFT HIGHWAY PEG. (DO NOT TIGHTEN. CLAMP CAN MOVE FORWARD OR BACK SLIGHTLY TO ADJUST POSITION/ANGLE OF THE BOARD.) ONCE IT IS IN THE DESIRED POSITION, TIGHTEN ALL BOLTS, AND THE SET SCREW LAST.
- 12. REPEAT ON THE RIGHT SIDE OF THE BIKE.