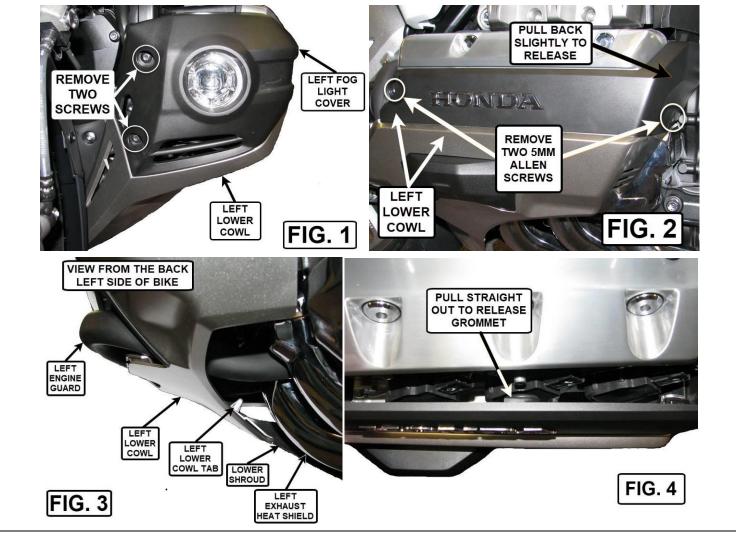

## INSTALLATION:

- STARTING ON THE LEFT SIDE OF THE BIKE, REMOVE THE TWO SCREWS IN FIG. 1. PULL FORWARD ON THE LEFT FOG LIGHT COVER TO REMOVE IT. 1.
- 2. USE A 5MM ALLEN WRENCH TO REMOVE THE TWO ALLEN SCREWS IN THE LEFT LOWER COWL (FIG. 2).
- PULL BACK SLIGHTLY ON THE REAR OF THE LEFT LOWER COWL TO RELEASE IT. 3.
- 4. USING FIG. 3 AND FIG. 5 FOR REFERENCE, CAREFULLY RELEASE THE LEFT LOWER COWL TAB FROM THE LOWER SHROUD.
- RELEASE THE RUBBER GROMMET IN THE CENTER OF THE LEFT LOWER COWL (FIG. 4). 5.
- SLIGHTLY PULL OUT ON THE BACK AND BOTTOM OF THE LEFT LOWER COWL AND SLIDE IT FORWARD AND OUT TO RELEASE THE TAB HOLDING THE 6. FRONT OF THE LOWER COWL. REMOVE THE LEFT LOWER COWL AND PLACE IT ON A CLEAN TOWEL OR SOFT SURFACE TO AVOID SCRATCHING.
- REMOVE THE TWO CLIPS FROM THE ENGINE GUARD COVER (FIG. 5 SHOWS INSIDE OF THE LEFT LOWER COWL) CLIPS WILL NOT BE REUSED. 7.
- PRESS THE THREE TABS INSIDE THE LOWER COWL TO RELEASE THEM AND REMOVE THE ENGINE GUARD COVER. COVER WILL NOT BE REUSED.
- PLACE ONE OF THE CLAMP TOPS ON THE ENGINE GUARD AS SHOWN IN FIG. 6.
- 10. REPEAT STEPS 1 THROUGH 6 IN REVERSE ORDER.
- 11. REFERENCE FIG. 6 TO INSTALL THE CLAMP BOTTOM AND THE LEFT HIGHWAY PEG. (DO NOT TIGHTEN. CLAMP CAN MOVE FORWARD OR BACK SLIGHTLY TO ADJUST POSITION/ANGLE OF THE BOARD.) ONCE IT IS IN THE DESIRED POSITION, TIGHTEN ALL BOLTS, AND THE SET SCREW LAST.
- REPEAT ON THE RIGHT SIDE OF THE BIKE.