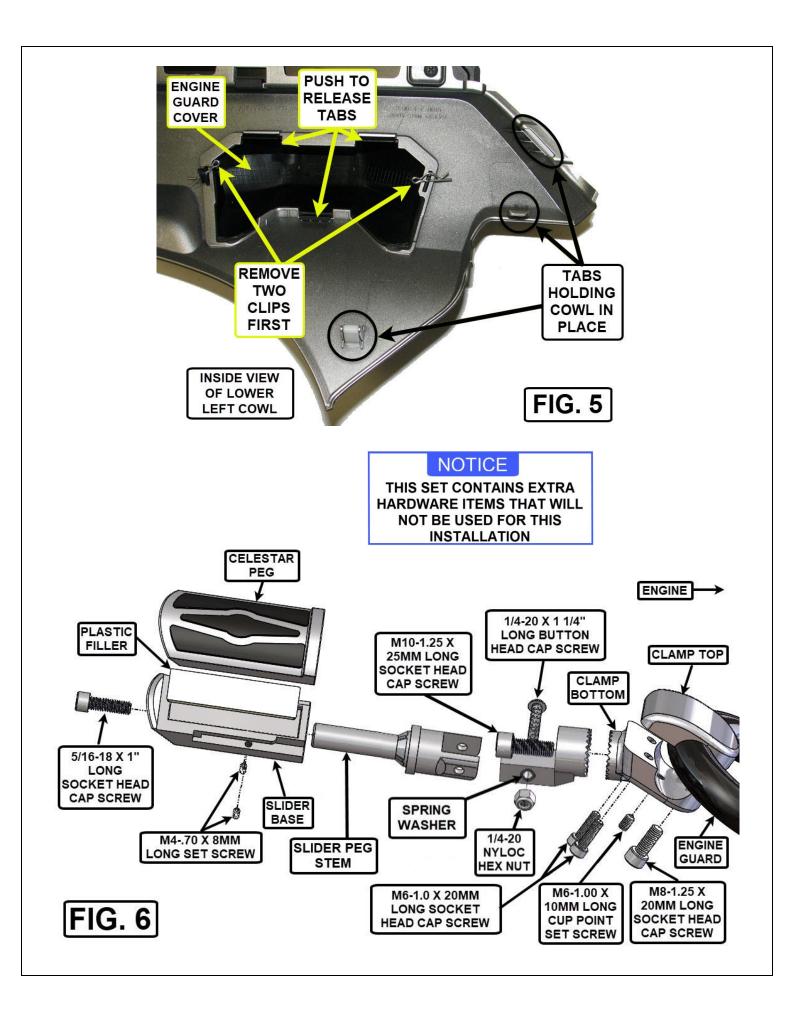

## INSTALLATION:

- STARTING ON THE LEFT SIDE OF THE BIKE, REMOVE THE TWO SCREWS IN FIG. 1. PULL FORWARD ON THE LEFT FOG LIGHT COVER TO REMOVE IT. 1.
- 2. USE A 5MM ALLEN WRENCH TO REMOVE THE TWO ALLEN SCREWS IN THE LEFT LOWER COWL (FIG. 2).
- PULL BACK SLIGHTLY ON THE REAR OF THE LEFT LOWER COWL TO RELEASE IT. 3.
- 4. USING FIG. 3 AND FIG. 5 FOR REFERENCE, CAREFULLY RELEASE THE LEFT LOWER COWL TAB FROM THE LOWER SHROUD.
- RELEASE THE RUBBER GROMMET IN THE CENTER OF THE LEFT LOWER COWL (FIG. 4). 5.
- SLIGHTLY PULL OUT ON THE BACK AND BOTTOM OF THE LEFT LOWER COWL AND SLIDE IT FORWARD AND OUT TO RELEASE THE TAB HOLDING THE 6. FRONT OF THE LOWER COWL. REMOVE THE LEFT LOWER COWL AND PLACE IT ON A CLEAN TOWEL OR SOFT SURFACE TO AVOID SCRATCHING.
- REMOVE THE TWO CLIPS FROM THE ENGINE GUARD COVER (FIG. 5 SHOWS INSIDE OF THE LEFT LOWER COWL) CLIPS WILL NOT BE REUSED. 7.
- PRESS THE THREE TABS INSIDE THE LOWER COWL TO RELEASE THEM AND REMOVE THE ENGINE GUARD COVER. COVER WILL NOT BE REUSED.
- PLACE ONE OF THE CLAMP TOPS ON THE ENGINE GUARD AS SHOWN IN FIG. 6.
- 10. REPEAT STEPS 1 THROUGH 6 IN REVERSE ORDER.
- 11. REFERENCE FIG. 6 TO INSTALL THE CLAMP BOTTOM AND THE LEFT HIGHWAY PEG. (DO NOT TIGHTEN. CLAMP CAN MOVE FORWARD OR BACK SLIGHTLY TO ADJUST POSITION/ANGLE OF THE BOARD.) ONCE IT IS IN THE DESIRED POSITION, TIGHTEN ALL BOLTS, AND THE SET SCREW LAST.
- REPEAT ON THE RIGHT SIDE OF THE BIKE.