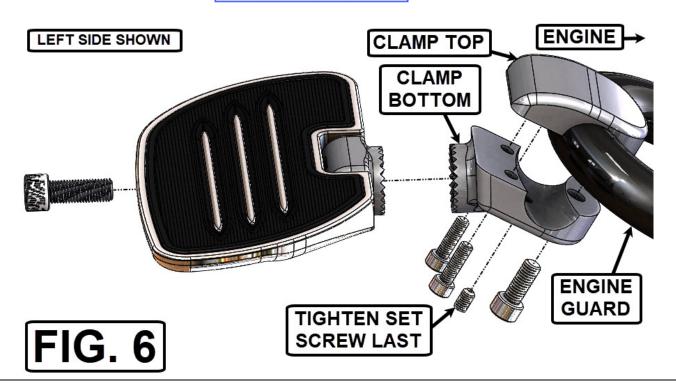

## INSTALLATION:

- 1. STARTING ON THE LEFT SIDE OF THE BIKE, REMOVE THE TWO SCREWS IN FIG. 1. PULL FORWARD ON THE LEFT FOG LIGHT COVER TO REMOVE IT.
- 2. USE A 5MM ALLEN WRENCH TO REMOVE THE TWO ALLEN SCREWS IN THE LEFT LOWER COWL (FIG. 2).
- 3. PULL BACK SLIGHTLY ON THE REAR OF THE LEFT LOWER COWL TO RELEASE IT.
- 4. USING FIG. 3 AND FIG. 5 FOR REFERENCE, CAREFULLY RELEASE THE LEFT LOWER COWL TAB FROM THE LOWER SHROUD.
- 5. RELEASE THE RUBBER GROMMET IN THE CENTER OF THE LEFT LOWER COWL (FIG. 4).
- 6. SLIGHTLY PULL OUT ON THE BACK AND BOTTOM OF THE LEFT LOWER COWL AND SLIDE IT FORWARD AND OUT TO RELEASE THE TAB HOLDING THE FRONT OF THE LOWER COWL. REMOVE THE LEFT LOWER COWL AND PLACE IT ON A CLEAN TOWEL OR SOFT SURFACE TO AVOID SCRATCHING.
- 7. REMOVE THE TWO CLIPS FROM THE ENGINE GUARD COVER (FIG. 5 SHOWS INSIDE OF THE LEFT LOWER COWL) CLIPS WILL NOT BE REUSED.
- 8. PRESS THE THREE TABS INSIDE THE LOWER COWL TO RELEASE THEM AND REMOVE THE ENGINE GUARD COVER. COVER WILL NOT BE REUSED.
- PLACE ONE OF THE CLAMP TOPS ON THE ENGINE GUARD AS SHOWN IN FIG. 6.
- 10. REPEAT STEPS 1 THROUGH 6 IN REVERSE ORDER.
- 11. REFERENCE FIG. 6 TO INSTALL THE CLAMP BOTTOM AND THE LEFT COMMANDER HIGHWAY BOARD. (DO NOT TIGHTEN. CLAMP CAN MOVE FORWARD OR BACK SLIGHTLY TO ADJUST POSITION/ANGLE OF THE BOARD.) ONCE IT IS IN PLACE, TIGHTEN ALL BOLTS AND THE SET SCREW. (NOTE: IF INSTALLING THE COMMANDER MINI BOARDS, BBP P/N 21-328BK, THEY ARE IDENTICAL LEFT AND RIGHT.)
- 12. REPEAT ON THE RIGHT SIDE OF BIKE.