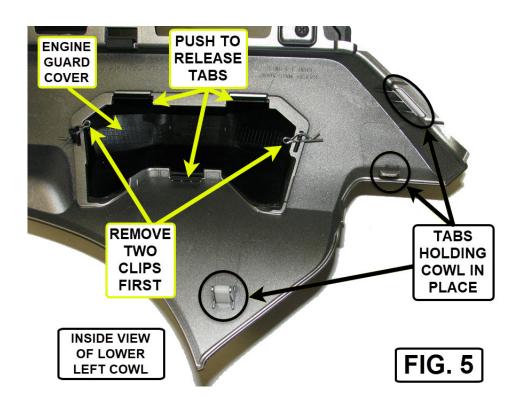

## INSTALLATION:

- 1. STARTING ON THE LEFT SIDE OF THE BIKE, REMOVE THE TWO SCREWS IN FIG. 1. PULL FORWARD ON THE LEFT FOG LIGHT COVER TO REMOVE IT.
- 2. USE A 5MM ALLEN WRENCH TO REMOVE THE TWO ALLEN SCREWS IN THE LEFT LOWER COWL (FIG. 2).
- 3. PULL BACK SLIGHTLY ON THE REAR OF THE LEFT LOWER COWL TO RELEASE IT.
- 4. USING FIG. 3 AND FIG. 5 FOR REFERENCE, CAREFULLY RELEASE THE LEFT LOWER COWL TAB FROM THE LOWER SHROUD.
- 5. RELEASE THE RUBBER GROMMET IN THE CENTER OF THE LEFT LOWER COWL (FIG. 4).
- 6. SLIGHTLY PULL OUT ON THE BACK AND BOTTOM OF THE LEFT LOWER COWL AND SLIDE IT FORWARD AND OUT TO RELEASE THE TAB HOLDING THE FRONT OF THE LOWER COWL. REMOVE THE LEFT LOWER COWL AND PLACE IT ON A CLEAN TOWEL OR SOFT SURFACE TO AVOID SCRATCHING.
- 7. REMOVE THE TWO CLIPS FROM THE ENGINE GUARD COVER (FIG. 5 SHOWS INSIDE OF THE LEFT LOWER COWL) CLIPS WILL NOT BE REUSED.
- 8. PRESS THE THREE TABS INSIDE THE LOWER COWL TO RELEASE THEM AND REMOVE THE ENGINE GUARD COVER. COVER WILL NOT BE REUSED.
- PLACE ONE OF THE CLAMP TOPS ON THE ENGINE GUARD AS SHOWN IN FIG. 6.
- 10. REPEAT STEPS 1 THROUGH 6 IN REVERSE ORDER.
- 11. REFERENCE FIG. 6 TO INSTALL THE CLAMP BOTTOM AND THE LEFT COMMANDER HIGHWAY BOARD. (DO NOT TIGHTEN. CLAMP CAN MOVE FORWARD OR BACK SLIGHTLY TO ADJUST POSITION/ANGLE OF THE BOARD.) ONCE IT IS IN PLACE, TIGHTEN ALL BOLTS AND THE SET SCREW. (NOTE: IF INSTALLING THE COMMANDER MINI BOARDS, BBP P/N 21-328BK, THEY ARE IDENTICAL LEFT AND RIGHT.)
- 12. REPEAT ON THE RIGHT SIDE OF BIKE.