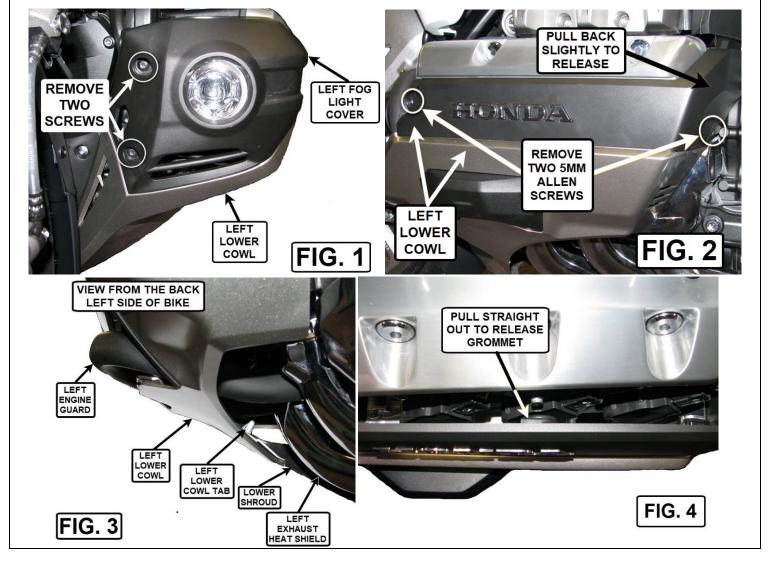

## INSTALLATION:

- 1. STARTING ON THE LEFT SIDE OF THE BIKE, REMOVE THE TWO SCREWS IN FIG. 1. PULL FORWARD ON THE LEFT FOG LIGHT COVER TO REMOVE IT.
- 2. USE A 5MM ALLEN WRENCH TO REMOVE THE TWO ALLEN SCREWS IN THE LEFT LOWER COWL (FIG. 2).
- 3. PULL BACK SLIGHTLY ON THE REAR OF THE LEFT LOWER COWL TO RELEASE IT.
- 4. USING FIG. 3 AND FIG. 5 FOR REFERENCE, CAREFULLY RELEASE THE LEFT LOWER COWL TAB FROM THE LOWER SHROUD.
- 5. RELEASE THE RUBBER GROMMET IN THE CENTER OF THE LEFT LOWER COWL (FIG. 4).
- 6. SLIGHTLY PULL OUT ON THE BACK AND BOTTOM OF THE LEFT LOWER COWL AND SLIDE IT FORWARD AND OUT TO RELEASE THE TAB HOLDING THE FRONT OF THE LOWER COWL. REMOVE THE LEFT LOWER COWL AND PLACE IT ON A CLEAN TOWEL OR SOFT SURFACE TO AVOID SCRATCHING.
- 7. REMOVE THE TWO CLIPS FROM THE ENGINE GUARD COVER (FIG. 5 SHOWS INSIDE OF THE LEFT LOWER COWL) CLIPS WILL NOT BE REUSED.
- 8. PRESS THE THREE TABS INSIDE THE LOWER COWL TO RELEASE THEM AND REMOVE THE ENGINE GUARD COVER. COVER WILL NOT BE REUSED.
- PLACE ONE OF THE CLAMP TOPS ON THE ENGINE GUARD AS SHOWN IN FIG. 6.
- 10. REPEAT STEPS 1 THROUGH 6 IN REVERSE ORDER.
- 11. REFERENCE FIG. 6 TO INSTALL THE CLAMP BOTTOM AND THE LEFT COMMANDER HIGHWAY BOARD. (DO NOT TIGHTEN. CLAMP CAN MOVE FORWARD OR BACK SLIGHTLY TO ADJUST POSITION/ANGLE OF THE BOARD.) ONCE IT IS IN PLACE, TIGHTEN ALL BOLTS AND THE SET SCREW. (NOTE: IF INSTALLING THE COMMANDER MINI BOARDS, BBP P/N 21-328BK, THEY ARE IDENTICAL LEFT AND RIGHT.)
- 12. REPEAT ON THE RIGHT SIDE OF BIKE.