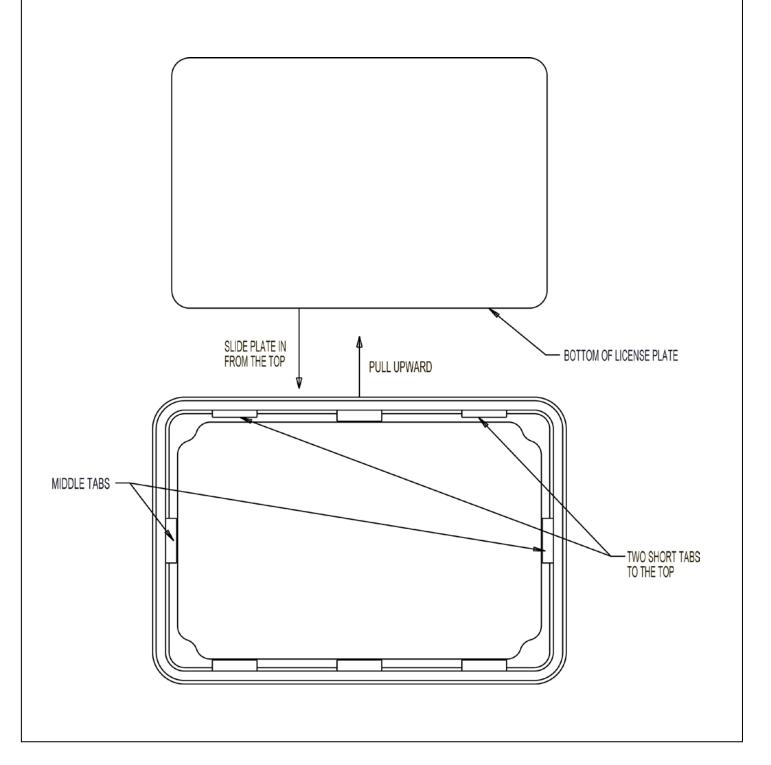

## ITEMS NEEDED: NONE

- 1. INSTALL THE LICENSE PLATE TRIM ONTO THE LICENSE PLATE BY SLIDING THE BOTTOM OF THE LICENSE PLATE DOWN BETWEEN THE MIDDLE TABS ON THE BACK OF THE LICENSE PLATE TRIM, MAKING SURE THAT THE FRONT FACE OF THE LICENSE PLATE IS FACING THE FRONT OF THE LICENSE PLATE TRIM.
- 2. ONCE THE LICENSE PLATE IS TO THE BOTTOM OF THE TRIM, GENTLY PULL UP ON THE MIDDLE OF THE TOP OF THE TRIM. PULL JUST ENOUGH SO THE TOP OF THE LICENSE PLATE CAN BE SNAPPED UNDER THE TOP MOUNTING TABS OF THE LICENSE PLATE TRIM.