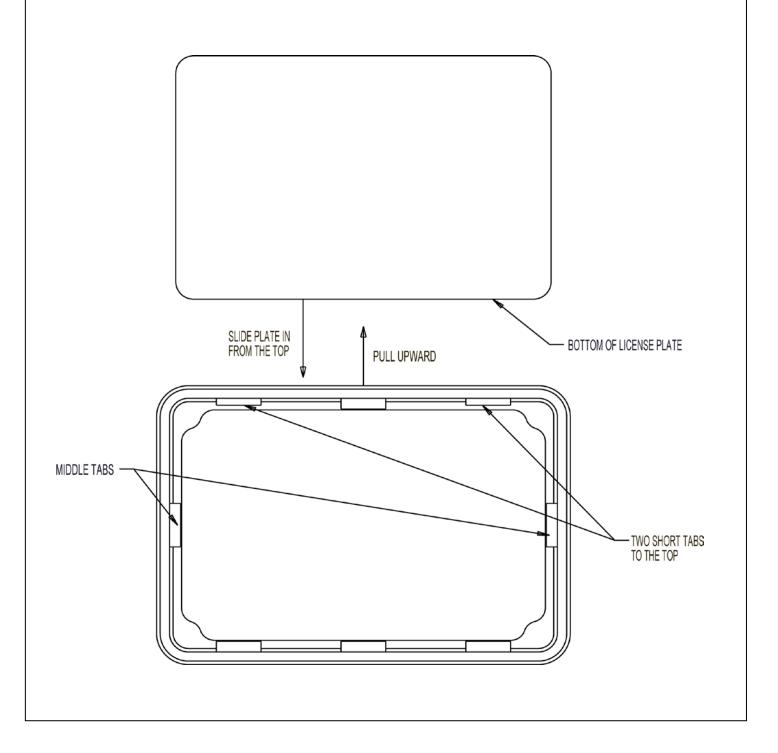

## ITEMS NEEDED: NONE

- 1. INSTALL THE LICENSE PLATE TRIM ONTO THE LICENSE PLATE BY SLIDING THE BOTTOM OF THE LICENSE PLATE DOWN BETWEEN THE MIDDLE TABS ON THE BACK OF THE LICENSE PLATE TRIM, MAKING SURE THAT THE FRONT FACE OF THE LICENSE PLATE IS FACING THE FRONT OF THE LICENSE PLATE TRIM.
- 2. ONCE THE LICENSE PLATE IS TO THE BOTTOM OF THE TRIM, GENTLY PULL UP ON THE MIDDLE OF THE TOP OF THE TRIM. PULL JUST ENOUGH SO THE TOP OF THE LICENSE PLATE CAN BE SNAPPED UNDER THE TOP MOUNTING TABS OF THE LICENSE PLATE TRIM.