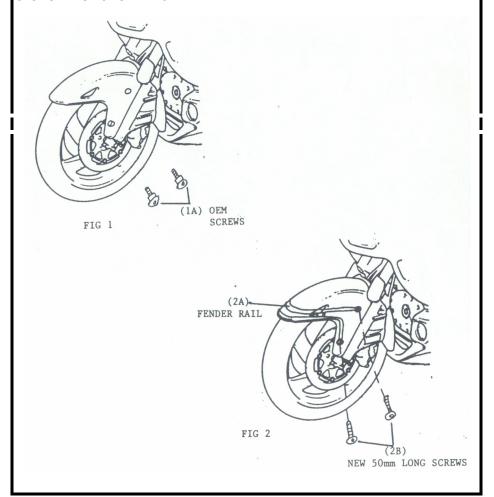

## INSTALLATION:

- 1. USING 5MM ALLEN WRENCH REMOVE THE FOUR SCREWS (1A) HOLDING THE FRONT FENDER ON. (THESE SCREWS WILL NOT BE REUSED)
- 2. PLACE FENDER RAIL (2A) ON FENDER AS SHOWN IN FIG. 1.
- PLACE THE NEW 50MM LONG SCREWS (2B) WHERE THE OEM SCREWS WERE. TIGHTEN USING 5MM ALLEN WRENCH.