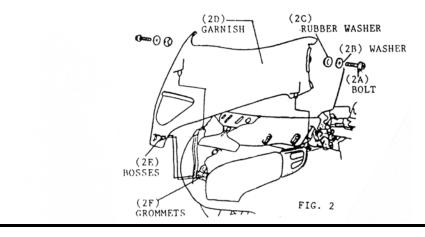

Revised 2/16/09

ITEMS REQUIRED: 10MM WRENCH

INSTALLATION:

- 1. RELEASE THE HEIGHT ADJUSTMENT LEVER (1A) (LEFT & RIGHT).
- 2. PULL BACK THE RUBBER COVER (1B) OVER LEFT & RIGHT MIRRORS.
- 3. USING 10MM WRENCH REMOVE THE BOLT (2A), WASHER (2B) AND RUBBER WASHER (2C) ON BOTH SIDES. BE CAREFUL NOT TO DROP ANY OF THE HARDWARE.

NOTE: THE MIRROR CAN MOVE FORWARD TO HELP GAIN ACCESS TO BOLT.

- 4. PULL THE OLD WINDSHIELD GARNISH STRAIGHT (2D) OUT TO RELEASE THE BOSSES (2E) FROM THE GROMMETS (2F).
- 5. INSTALL THE NEW WINDSHIELD GARNISH IN THE REVERSE OF REMOVAL.