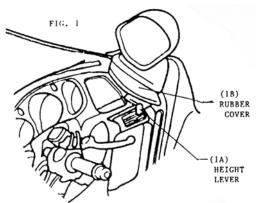

Revised 2/16/09

ITEMS REQUIRED: 10MM WRENCH

INSTALLATION:

- 1. RELEASE THE HEIGHT ADJUSTMENT LEVER (1A) (LEFT & RIGHT).
- 2. PULL BACK THE RUBBER COVER (1B) OVER LEFT & RIGHT MIRRORS.
- 3. USING 10MM WRENCH REMOVE THE BOLT (2A), WASHER (2B) AND RUBBER WASHER (2C) ON BOTH SIDES. BE CAREFUL NOT TO DROP ANY OF THE HARDWARE.

NOTE: THE MIRROR CAN MOVE FORWARD TO HELP GAIN ACCESS TO BOLT.

- 4. PULL THE OLD WINDSHIELD GARNISH STRAIGHT (2D) OUT TO RELEASE THE BOSSES (2E) FROM THE GROMMETS (2F).
- 5. INSTALL THE NEW WINDSHIELD GARNISH IN THE REVERSE OF REMOVAL.