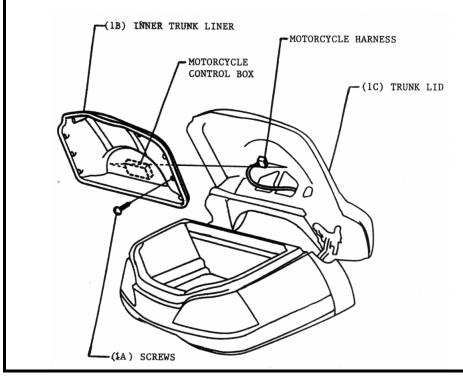

## INSTALLATION:

- 1. USING PHILLIPS SCREWDRIVER REMOVE THE SCREWS (1A) HOLDING THE INNER TRUNK LINER (1B) TO THE TRUNK LID (1C).
- 2. REMOVE THE INNER TRUNK LINER (1B).
- 3. MEASURE AND MARK THE CENTER OF THE HOLES WITH THE AWL. USE THE TRUNK HANDLE TO OBTAIN THE CORRECT MEASUREMENTS.
- 4. DRILL THE HOLES OUT USING A 1/4" DRILL BIT.
- 5. INSTALL THE TRUNK HANDLE ON BIKE USING THE RUBBER PAD IN BETWEEN THE TRUNK LID (1C) AND TRUNK HANDLE. USE THE SCREWS, METAL WASHER AND RUBBER WASHER ON THE INSIDE OF TRUNK.
- 6. REINSTALL THE INNER TRUNK LINER (1B).