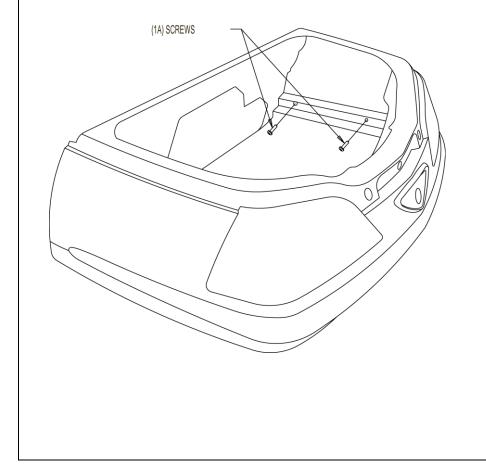

## **BIG BIKE PARTS** INSTALLATION INSTRUCTIONS

Copyright© 2012 by Big Bike Parts, Inc. No part of this instruction sheet may be reproduced without the written permission of Big Bike Parts, Inc.©

PART NO. TRUNK CUBBYHOLDS 52-690 HONDA GL1800 GOLDWING 2001-2010

REVISED: 5/16/2012

TOOLS REQUIRED: PHILLIPS SCREWDRIVER

- 1. REMOVE THE TWO SCREWS (1A) HOLDING THE TRUNK MOLDING IN PLACE.
- PLACE THE CUBBYHOLD UP TO THE SIDE OF THE TRUNK AND INSTALL USING THE OEM (1A) SCREWS YOU REMOVED IN STEP 1.
- 3. REPEAT FOR OTHER SIDE.