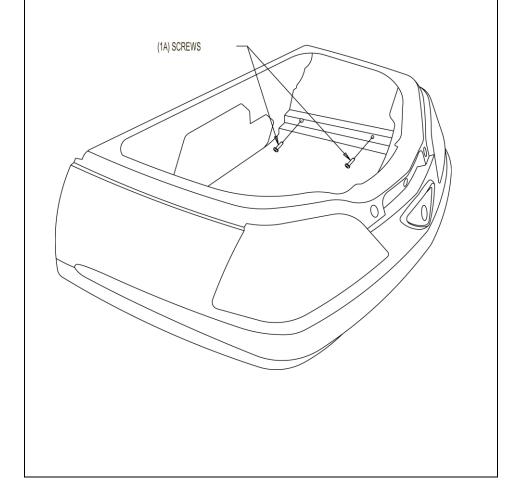

## **BIG BIKE PARTS** INSTALLATION INSTRUCTIONS

Copyright© 2012 by Big Bike Parts, Inc. No part of this instruction sheet may be reproduced without the written permission of Big Bike Parts, Inc.© PART NO. TRUNK CUBBYHOLDS 52-690 HONDA GL1800 GOLDWING

2001-2010

REVISED: 5/16//2012

TOOLS REQUIRED: PHILLIPS SCREWDRIVER

- 1. REMOVE THE TWO SCREWS (1A) HOLDING THE TRUNK MOLDING IN PLACE.
- 2. PLACE THE CUBBYHOLD UP TO THE SIDE OF THE TRUNK AND INSTALL USING THE OEM (1A) SCREWS YOU REMOVED IN STEP 1.
- 3. REPEAT FOR OTHER SIDE.