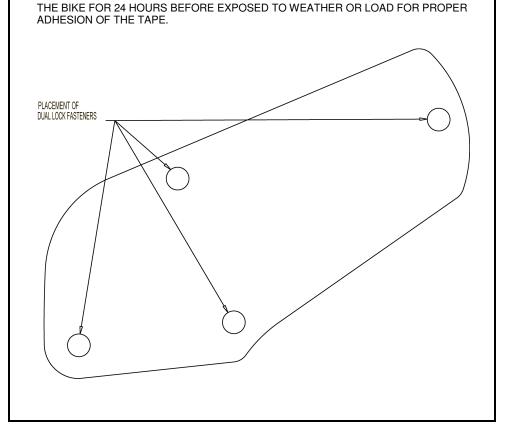

## INSTALLATION INSTRUCTIONS

LAMPGARD<sup>TM</sup> PART NO. 52-699 FOR HONDA GL1800 GW

 PLACE FOUR OF THE DUAL LOCK FASTENERS ON THE LAMPGARD. (SEE SKETCH BELOW FOR APPROXIMATE PLACEMENT.)
PLACE THE MATES FOR THE DUAL LOCK FASTENER TO THE ONES ON THE LAMPGARD. (NOTE: THESE DUAL LOCKS MATE TO EACH OTHER.)
PLACE THE LAMPGARD ON THE HEADLIGHT SO THE DUAL LOCK FASTENERS STICK TO THE HEADLIGHT. ONCE IN PLACE, REMOVE THE LAMPGARD LEAVING THE MATE OF THE DUAL LOCK FASTENERS ON THE HEADLIGHT AND THE OTHER MATE ON THE LAMPGARD. THE DUAL LOCK FASTENERS NEED TO SIT ON THE LAMPGARD AND ON