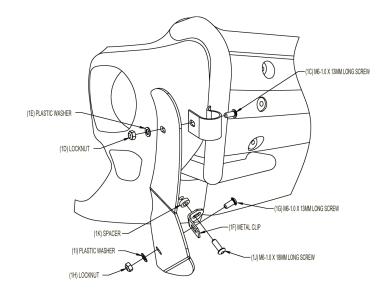

## **INSTALLATION INSTRUCTIONS**

LOWER COWL DEFLECTOR PART NO. 52-715 FITS HONDA GL1800 GOLD WING

TOOLS REQUIRED: 4MM ALLEN WRENCH 5MM ALLEN WRENCH

10MM WRENCH

- ASSEMBLE THE PLASTIC CLIP (1A) TO THE PANEL (1B) USING M6 X 1.00 X 13MM LONG SCREW (1C), LOCKNUT (1D) AND PLASTIC WASHER (1E). DO NOT TIGHTEN DOWN.
- ASSEMBLE THE METAL CLIP (1F) TO THE PANEL (1B) USING M6 X 1.00 X 13MM LONG SCREW (1G), LOCKNUT (1H) AND PLASTIC WASHER (1I). DO NOT TIGHTEN DOWN.
- 3. ATTACH THE PLASTIC CLIP TO THE VERTICAL CRASH BAR.
- 4. REMOVE THE LOWER SOCKET HEAD SCREW ON THE FRONT COWL.
- 5. USE THE M6 X 1.00 X 18MM LONG SCREW (1J) AND SPACER (1K) PROVIDED TO ATTACH THE METAL CLIP TO THE SCREW HOLE IN THE LOWER COWL.
- TIGHTEN ALL SCREWS DOWN.
- 7. REPEAT FOR THE OTHER SIDE.