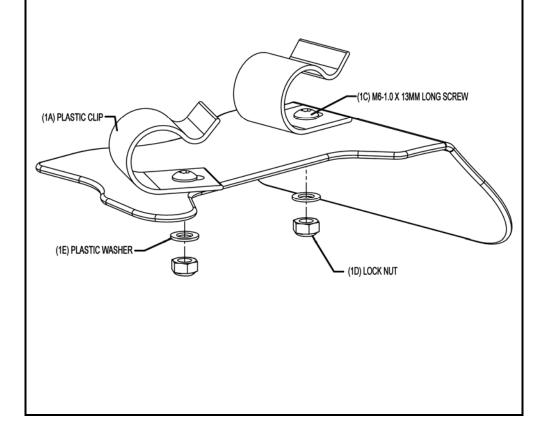

## Revised 2/16/09

TOOLS REQUIRED: 4MM ALLEN WRENCH 10MM WRENCH

- ASSEMBLE THE TWO PLASTIC CLIPS (1A) TO THE PANEL (1B) USING M6 X 1.00 X 13MM LONG SCREW (1C), LOCKNUT (1D) AND PLASTIC WASHER (1E). DO NOT TIGHTEN DOWN.
- 2. SLIDE THE CLIPS ONTO THE LOWER CRASH BAR (1F). THE SIDE WITH THE ROUND CUT-OUT GOES AGAINST THE LOWER COWL.
- 3. DO THE SAME FOR THE OTHER SIDE.
- 4. TIGHTEN ALL SCREWS DOWN TIGHT.