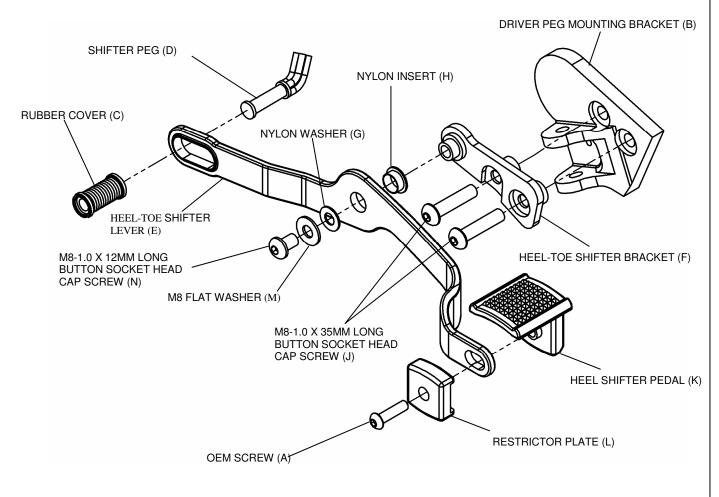

## **IG BIKE PARTS**® INSTALLATION INSTRUCTIONS

Copyright 2007 by Big Bike Parts, Inc. No part of this instruction sheet may be reproduced without the written permission of Big Bike Parts. Inc.

PART NO. 52-726

HEEL TOE SHIFTER KIT GL1800 GOLDWING

2-1-10

TOOLS NEEDED: 6MM ALLEN WRENCH 5MM ALLEN WRENCH THREAD LOCKER

(1) M8 FLAT WASHER (1) NYLON WASHER HARDWARE INCLUDED: (1) NYLON INSERT

(1) M8-1.25 X 12MM LONG BUTTON SOCKET HEAD CAP SCREW (1) RESTRICTOR PLATE

(2) M8-1.0 X 35MM LONG BUTTON SOCKET HEAD CAP SCREW (1) HEEL SHIFTER PEDAL

(1) HEEL-TOE SHIFTER LEVER

## NOTE: WE RECOMMEND USING A SMALL AMOUNT OF THREAD LOCKER ON ALL HARDWARE INSTALLED.

- USING THE 6MM ALLEN WRENCH, REMOVE THE TWO OEM BUTTON HEAD CAP SCREWS (A) HOLDING THE DRIVER PEG MOUNTING BRACKET (B) TO THE BIKE. KEEP ONE OF THE SCREWS, AS IT WILL BE USED LATER.
- REMOVE THE RUBBER COVER (C) ON THE SHIFTER PEG (D) BY PULLING IT OFF. 2.
- REMOVE THE HEEL-TOE SHIFTER LEVER (E) FROM THE HEEL-TOE SHIFTER BRACKET (F) USING THE 5MM ALLEN WRENCH. MAKE SURE AS TO NOT LOSE THE NYLON WASHER (G), NYLON INSERT (H), AND M8 FLAT WASHER (M).
- USING THE 5MM ALLEN WRENCH, INSTALL THE HEEL-TOE SHIFTER BRACKET (F) TO THE DRIVER PEG MOUNTING 4. BRACKET (B) AND FASTEN TO THE BIKE USING THE TWO M8-1.25 BUTTON SOCKET HEAD CAP SCREWS (J) PROVIDED AND TIGHTEN DOWN. THEN REATTACH THE HEEL-TOE SHIFTER LEVER (E) BACK TO THE HEEL-TOE SHIFTER BRACKET (F). MAKE SURE THAT THE END WITH THE LARGE OPENING GOES AROUND THE SHIFTER PEG (D).
- USING THE 6MM ALLEN WRENCH AND ONE OF THE OEM M8-1.25 BOLTS (A) REMOVED IN STEP #1, ATTACH THE HEEL 5. SHIFTER PEDAL (K) AND RESTRICTOR PLATE (L) TO THE REAR OF THE HEEL-TOE SHIFTER. THE HEEL SHIFTER PEDAL (K) GOES BETWEEN THE BIKE AND THE HEEL-TOE SHIFTER MAKING SURE THE PROTRUSION ON THE HEEL SHIFTER PEDAL (K) GOES INTO THE SLOT ON THE HEEL-TOE SHIFTER LEVER (E), AND THE RESTRICTOR PLATE (L) GOES ON THE OUTSIDE FACE OF THE HEEL-TOE SHIFTER LEVER (E). YOU MAY HAVE TO ADJUST THE SHIFTER PEDAL'S LOCATION AND ANGLE FOR YOUR NEEDS. TIGHTEN THE BOLT DOWN.
- REINSTALL THE RUBBER COVER ON THE SHIFTER PEG REMOVED IN STEP #2. 6.