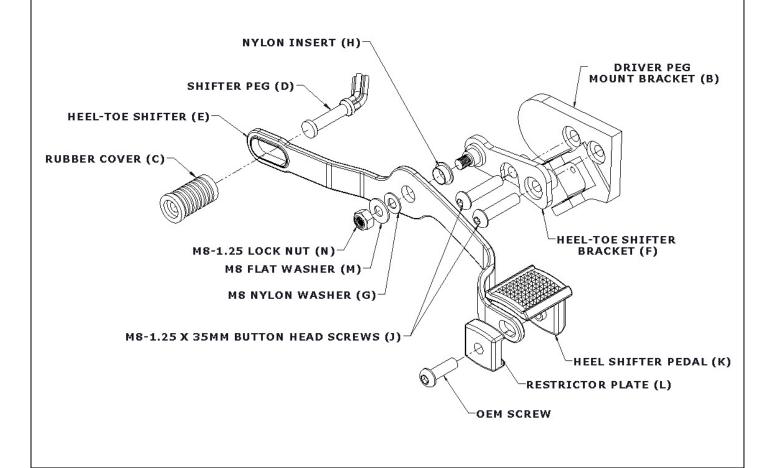

## 03/26/2013-J

TOOLS NEEDED: 6MM ALLEN WRENCH 5MM ALLEN WRENCH THREAD LOCKER 13MM WRENCH

HARDWARE INCLUDED: (1) H- NYLON INSERT

(1) N- M8-1.25 LOCK NUT (1) L-RESTRICTOR PLATE

(1) K- HEEL SHIFTER PEDAL (2) J-M8-1.0 X 35MM LONG BUTTON SOCKET HEAD CAP SCREW (1) E-HEEL-TOE SHIFTER

(1) G-NYLON WASHER

## NOTE: WE RECOMMEND USING A SMALL AMOUNT OF THREAD LOCKER ON ALL HARDWARE INSTALLED.

- USING THE 6MM ALLEN WRENCH, REMOVE THE TWO OEM BUTTON HEAD CAP SCREWS (A) HOLDING THE DRIVER PEG MOUNTING BRACKET (B) TO THE BIKE. KEEP ONE OF THE SCREWS, AS IT WILL BE USED LATER.
- REMOVE THE RUBBER COVER (C) ON THE SHIFTER PEG (D) BY PULLING IT OFF. 2.
- REMOVE THE HEEL-TOE SHIFTER LEVER (E) FROM THE HEEL-TOE SHIFTER BRACKET (F) USING THE 13MM WRENCH. MAKE SURE AS TO NOT LOSE THE NYLON WASHER (G), NYLON INSERT (H), AND M8 FLAT WASHER (M).
- USING THE 5MM ALLEN WRENCH, INSTALL THE HEEL-TOE SHIFTER BRACKET (F) TO THE DRIVER PEG MOUNTING 4. BRACKET (B) AND FASTEN TO THE BIKE USING THE TWO M8-1.25 BUTTON SOCKET HEAD CAP SCREWS (J) PROVIDED AND TIGHTEN DOWN. THEN REATTACH THE HEEL-TOE SHIFTER LEVER (E) BACK TO THE HEEL-TOE SHIFTER BRACKET (F). MAKE SURE THAT THE END WITH THE LARGE OPENING GOES AROUND THE SHIFTER PEG (D).
- USING THE 6MM ALLEN WRENCH AND ONE OF THE OEM SCREWS (A) REMOVED IN STEP #1, ATTACH THE HEEL 5. SHIFTER PEDAL (K) AND RESTRICTOR PLATE (L) TO THE REAR OF THE HEEL-TOE SHIFTER. THE HEEL SHIFTER PEDAL (K) GOES BETWEEN THE BIKE AND THE HEEL-TOE SHIFTER MAKING SURE THE PROTRUSION ON THE HEEL SHIFTER PEDAL (K) GOES INTO THE SLOT ON THE HEEL-TOE SHIFTER LEVER (E), AND THE RESTRICTOR PLATE (L) GOES ON THE OUTSIDE FACE OF THE HEEL-TOE SHIFTER LEVER (E). YOU MAY HAVE TO ADJUST THE SHIFTER PEDAL'S LOCATION AND ANGLE FOR YOUR NEEDS. TIGHTEN THE BOLT DOWN.
- REINSTALL THE RUBBER COVER ON THE SHIFTER PEG REMOVED IN STEP #2. 6.