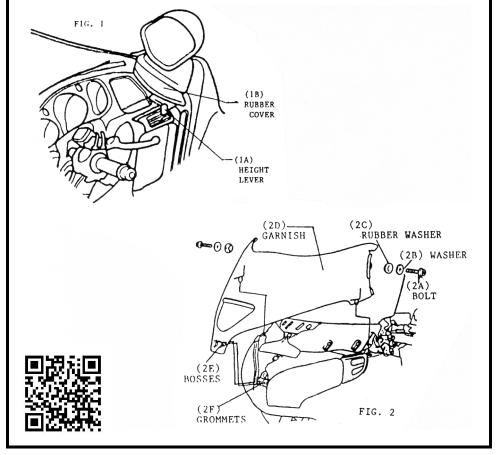

## INSTALLATION:

- 1. RELEASE THE HEIGHT ADJUSTMENT LEVER (1A) (LEFT & RIGHT).
- 2. PULL BACK THE RUBBER COVER (1B) OVER LEFT & RIGHT MIRRORS.
- 3. USING 10MM WRENCH REMOVE THE BOLT (2A), WASHER (2B) AND RUBBER WASHER (2C) ON BOTH SIDES. BE CAREFUL NOT TO DROP ANY OF THE HARDWARE.

## NOTE: THE MIRROR CAN BE TILTED FORWARD TO HELP GAIN ACCESS TO BOLT.

- 4. PULL THE OLD WINDSHIELD GARNISH STRAIGHT (2D) OUT TO RELEASE THE BOSSES (2E) FROM THE GROMMETS (2F).
- 5. INSTALL THE NEW WINDSHIELD GARNISH IN THE REVERSE OF REMOVAL.