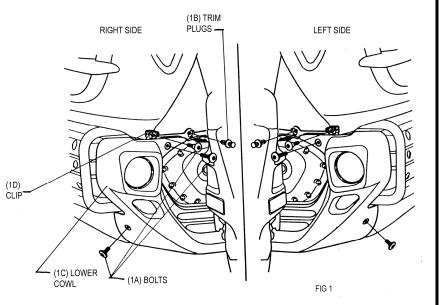

## **INSTALLATION INSTRUCTIONS**

PART NO. 52-818

LOWER FRONT COWL HOUSING FOR HONDA GL1800 GOLDWING 2001-2010 & 2012

## 4/16/2012

ITEMS REQUIRED: 5MM ALLEN WRENCH

INSTALLATION:

## NOTE: PUT BIKE SECURELY ON ITS CENTER STAND.

- USING 5MM ALLEN WRENCH REMOVE THE 6 ALLEN BOLTS (1A) HOLDING LOWER COWL (1C) TO BIKE.
- 2. PULL OUT THE TWO TRIM PLUGS (1B) ON LOWER COWL (1C).
- 3. REMOVE THE LOWER COWL (1C) FROM BIKE.
- 4. REMOVE THE TWO CLIPS (1D) ON LOWER COWL (1C) AND PLACE ON NEW COWL.
- 5. INSTALL NEW COWL IN THE REVERSE OF REMOVAL.