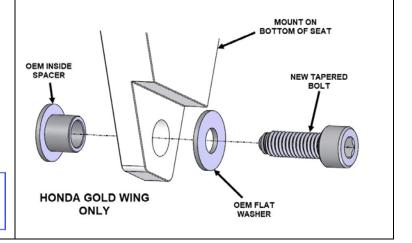

#### NOTE: WHEN INSTALLING ON A GOLDWING BE SURE THE SPACERS AND **BIG BIKE PARTS**<sup>\*</sup> WASHERS ARE IN PLACE WHEN INSTALLING NEW TAPERED BOLTS. INSTALLATION INSTRUCTIONS MOUNT ON BOTTOM OF SEAT PART NO. 52-939A TAPERED SEAT BOLTS OEM INSIDE REMOVE BOTH SIDE COVERS FROM BIKE. 1. SPACER NEW TAPERED BOLT 2. USING A 6MM ALLEN WRENCH REMOVE THE OEM BOLTS AND WASHERS (IF EQUIPPED). 3. APPLY REMOVABLE THREAD LOCK TO THE THREADS OF THE NEW BOLTS AND INSTALL THEM AND WASHERS IN THE SAME ORDER YOU REMOVED THEM. 4. REINSTALL BOTH SIDE PANELS. NOTICE IGNORING THE CONTENTS OF THESE HONDA GOLD WING INSTRUCTIONS MAY AFFECT THE PRODUCT PERFORMANCE AND FUNCTIONALITY. NOT OEM FLAT ONI Y FOLLOWING THESE INSTRUCTION MAY CAUSE WASHER

DAMAGE TO THE PRODUCT OR THE VEHICLE TO WHICH IT IS BEING ATTACHED.

> NOTE: WHEN INSTALLING ON A GOLDWING BE SURE THE SPACERS AND WASHERS ARE IN PLACE WHEN INSTALLING NEW TAPERED BOLTS.