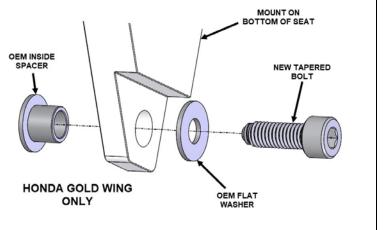

#### NOTE: WHEN INSTALLING ON A GOLDWING BE SURE THE SPACERS AND **BIG BIKE PARTS**<sup>\*</sup> WASHERS ARE IN PLACE WHEN INSTALLING NEW TAPERED BOLTS. INSTALLATION INSTRUCTIONS MOUNT ON BOTTOM OF SEAT PART NO. 52-939A TAPERED SEAT BOLTS OEM INSIDE REMOVE BOTH SIDE COVERS FROM BIKE. 1. SPACER NEW TAPERED BOLT 2. USING A 6MM ALLEN WRENCH REMOVE THE OEM BOLTS AND WASHERS (IF EQUIPPED). 3. APPLY REMOVABLE THREAD LOCK TO THE THREADS OF THE NEW BOLTS AND INSTALL THEM AND WASHERS IN THE SAME ORDER YOU REMOVED THEM. 4. REINSTALL BOTH SIDE PANELS. NOTICE IGNORING THE CONTENTS OF THESE HONDA GOLD WING INSTRUCTIONS MAY AFFECT THE PRODUCT PERFORMANCE AND FUNCTIONALITY. NOT OEM FLAT ONI Y FOLLOWING THESE INSTRUCTION MAY CAUSE WASHER

DAMAGE TO THE PRODUCT OR THE VEHICLE TO WHICH IT IS BEING ATTACHED.

> NOTE: WHEN INSTALLING ON A GOLDWING BE SURE THE SPACERS AND WASHERS ARE IN PLACE WHEN INSTALLING NEW TAPERED BOLTS.