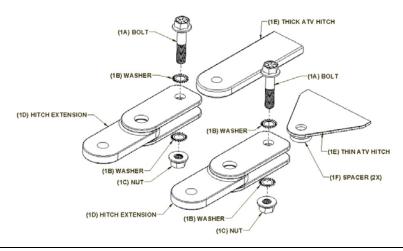

## INSTALLATION:

- 1. USING THE BOLT (1A), WASHERS (1B) AND NUT (1C) PROVIDED, INSTALL THE HITCH EXTENSION (1D) ONTO THE ATV. THE HITCH (1E) ON THE ATV GOES THROUGH THE OPEN END OF THE EXTENSION.
- 2. IF YOU HAVE A THIN HITCH PLATE USE THE SPACERS (1F) PROVIDED TO FILL IN THE GAP. SEE THIN HITCH BELOW.
- 3. A 3/4" SHAFT BALL OF YOUR CHOICE CAN BE MOUNTED TO THE MIDDLE HOLE ON THE HITCH EXTENSION.